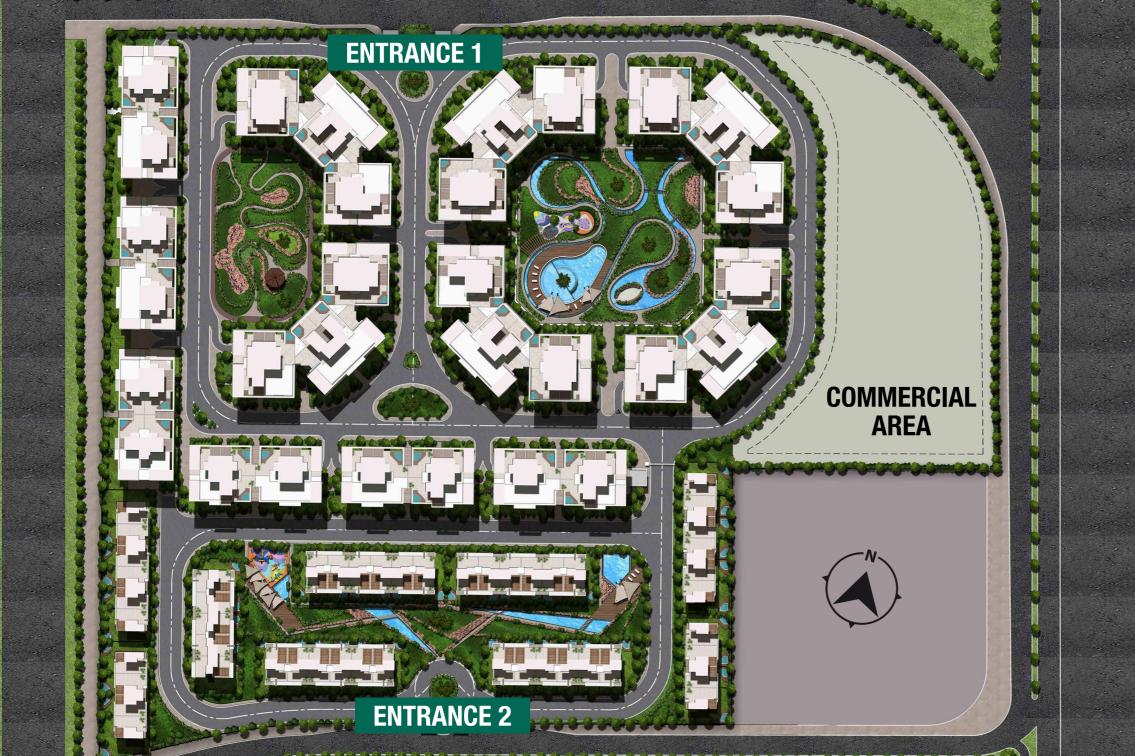

## MASTER PLAN

Granda Life's master plan is designed carefully to cater all for your family's well-being, boasting a variety of top notch facilities and cutting edge amenities set amidst serene surroundings to ensure you truly experience the best of life. With utmost wide spaces up to 98 meters between units offering a spacious greenery and landscape.