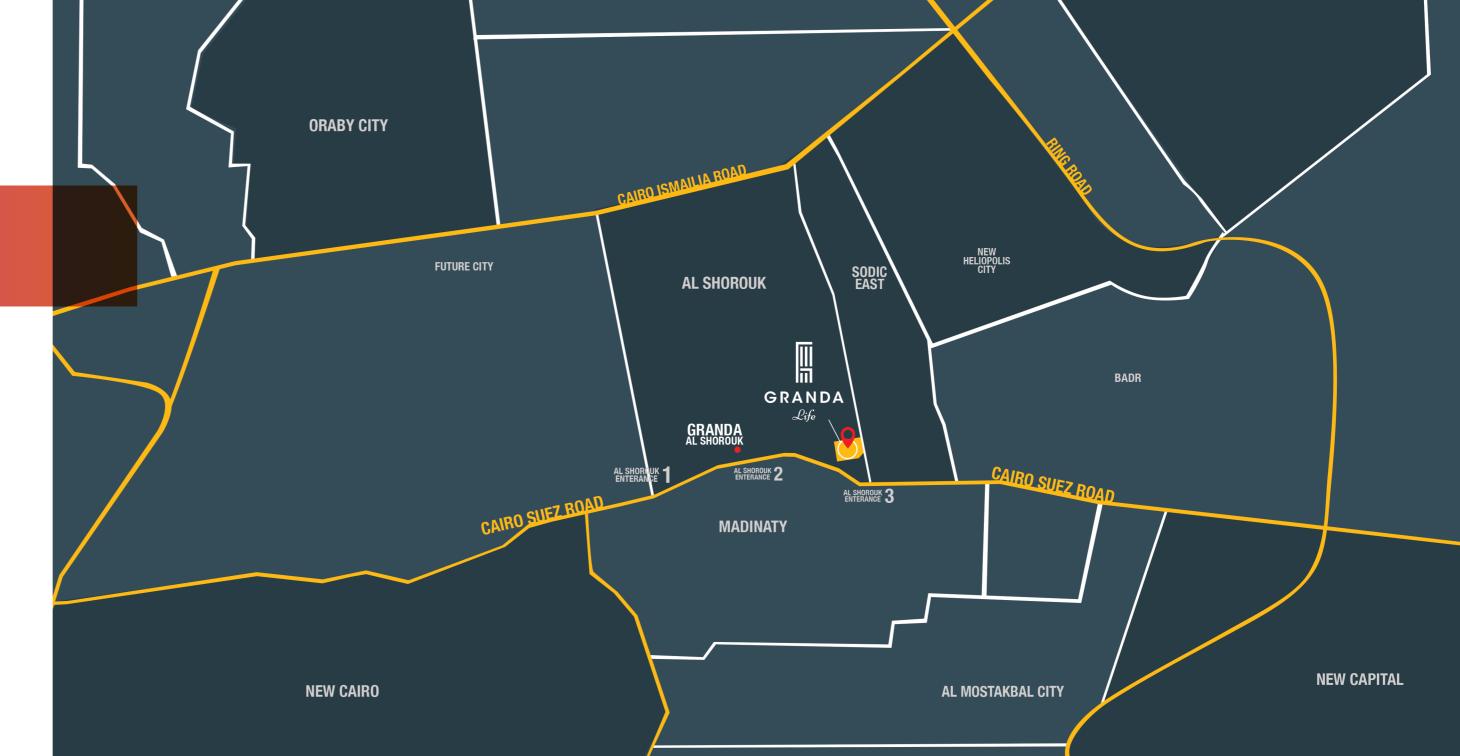

## LOCATION

GRANDA LIFE is strategically located at the heart of Al Shorouk City, at the entrance of Al Shorouk 3 on the main street, 1 minute away from Suez Road. Its strategic location promises its residents a sense of security, privacy and full facilities.